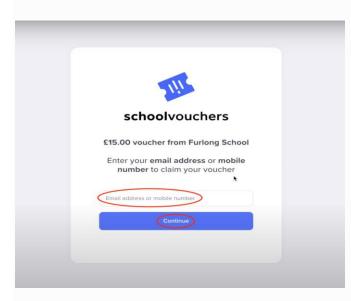

## Step 2

When you click on the link, you will be taken to the following page, please **enter either your email address or phone number** then press **'continue'.** 

You will then be taken to the following page to create your account. Please **enter your details** then **tick the terms and conditions** box before pressing **'continue'.** 