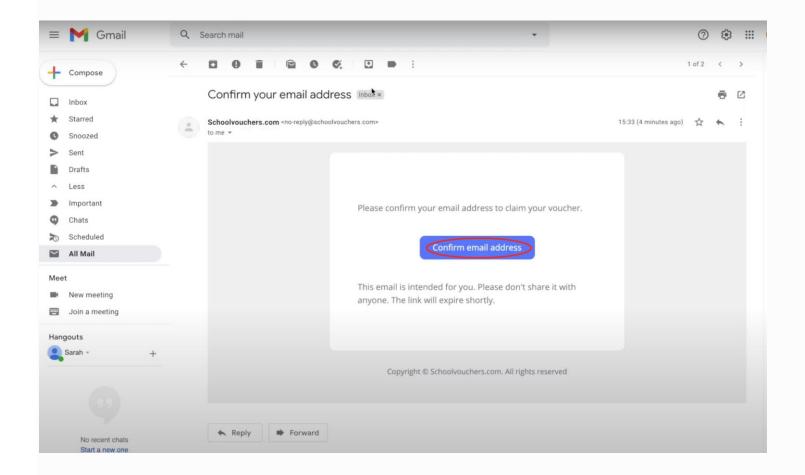

You will then be asked to check your inbox to confirm your email address.

Once you have received the email, please press 'confirm email address'.

You can now **select the retailer** you wish to receive a voucher for.