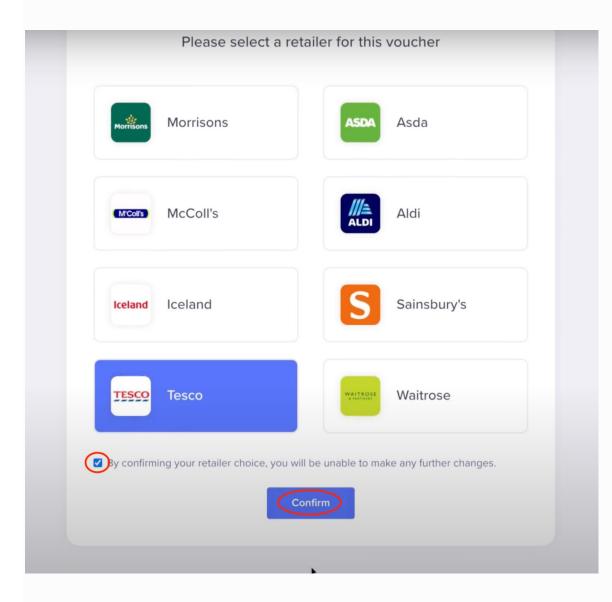

You will then be asked to check your inbox to confirm your email address.

Once you have received the email, please press 'confirm email address'.

You can now **select the retailer** you wish to receive a voucher for.

Once selected, scroll down and tick the box to confirm the choice, then press 'confirm'.

Once confirmed, please copy the pin and press 'view voucher'.

Please note: If you selected Asda or Morrisons as your retailer, you will need to wait until we email you when the voucher is ready. All other retailers give you instant access to your voucher.