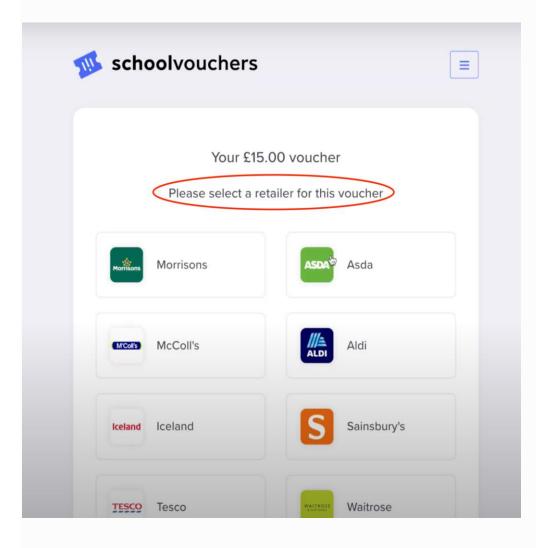

You will then be asked to check your inbox to confirm your email address.

Once you have received the email, please press 'confirm email address'.

You can now **select the retailer** you wish to receive a voucher for.