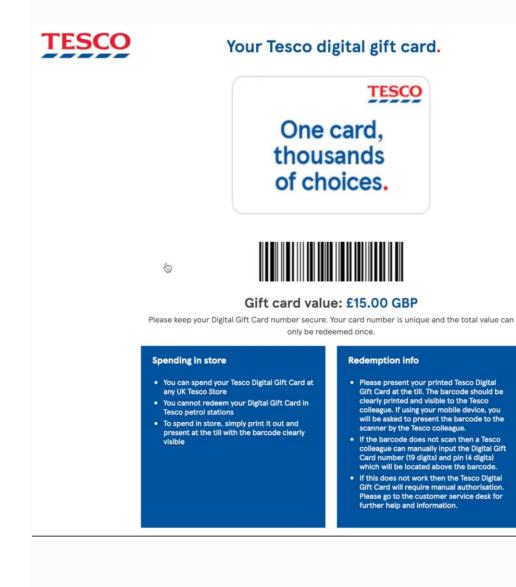

If the voucher requires a 'pin' or 'challenge key' - you will need to paste this from the previous page then press 'Go to Digital Gift Card'.

| SECURE SIGN IN                                                                                                                                     |
|----------------------------------------------------------------------------------------------------------------------------------------------------|
| <b>TESCO</b> Corporate<br>Gift Cards                                                                                                               |
| Digital Gift Card Security<br>Please enter Challenge Key to retrieve your Digital Gift Card.<br>Challenge Key<br>xRdQe5<br>Go to Digital Gite Card |
|                                                                                                                                                    |
| A Blackhawk Network Business                                                                                                                       |

#### You can now access your voucher and can spend it.