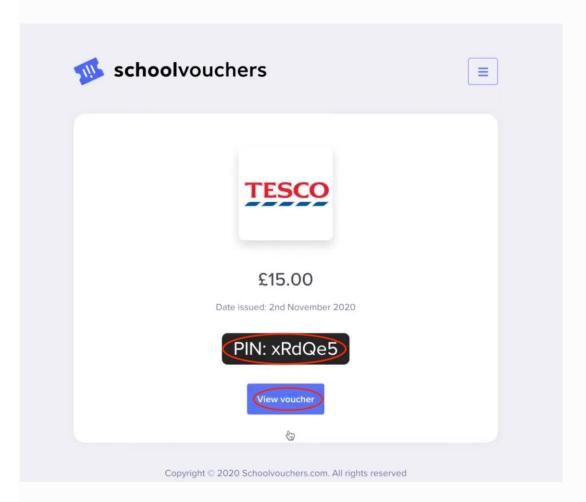

Once selected, scroll down and tick the box to confirm the choice, then press 'confirm'.

Once confirmed, please copy the pin and press 'view voucher'.

Please note: If you selected Asda or Morrisons as your retailer, you will need to wait until we email you when the voucher is ready. All other retailers give you instant access to your voucher.

If the voucher requires a 'pin' or 'challenge key' - you will need to paste this from the previous page then press 'Go to Digital Gift Card'.

| SECURE SIGN IN                                                                                                                                     |
|----------------------------------------------------------------------------------------------------------------------------------------------------|
| <b>TESCO</b> Corporate<br>Gift Cards                                                                                                               |
| Digital Gift Card Security<br>Please enter Challenge Key to retrieve your Digital Gift Card.<br>Challenge Key<br>xRdQe5<br>Go to Digital Gite Card |
|                                                                                                                                                    |
| A Blackhawk Network Business                                                                                                                       |