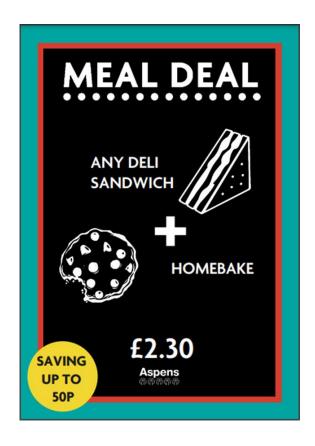

Main Meal served with fresh vegetables

**Hot Dessert Cold Dessert** 

£1.80 £2.10 £2.30 £1.40 £1.65 £1.90 £1.90 £2.20 £1.30 08.0£ £0.95 £1.00 £0.45 £2.30

£1.05

£0.95

| Baguette Just       |
|---------------------|
| Baguette Classic    |
| Baguette Deli       |
| Sandwiches Just     |
| Sandwiches Classics |
| Sandwiches Deli     |
| Wrap Just           |
| Wrap Deli           |
| Small snack Pot     |
| Protein Topper      |
| Dessert Pot         |
| Fruit Pot           |
| Fresh Fruit         |