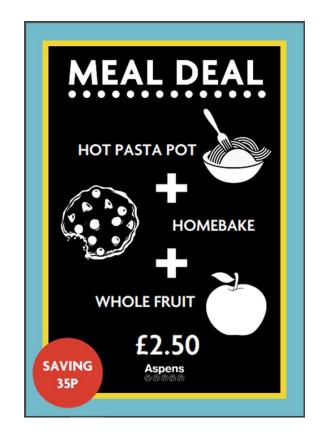

Main Meal served with fresh vegetables

**Hot Dessert Cold Dessert** 

£1.80 £2.10 £2.30 £1.40 £1.65 £1.90 £1.90 £2.20 £1.30 08.0£ £0.95 £1.00 £0.45 £2.30

£1.05

£0.95

| Baguette Just       |
|---------------------|
| Baguette Classic    |
| Baguette Deli       |
| Sandwiches Just     |
| Sandwiches Classics |
| Sandwiches Deli     |
| Wrap Just           |
| Wrap Deli           |
| Small snack Pot     |
| Protein Topper      |
| Dessert Pot         |
| Fruit Pot           |
| Fresh Fruit         |