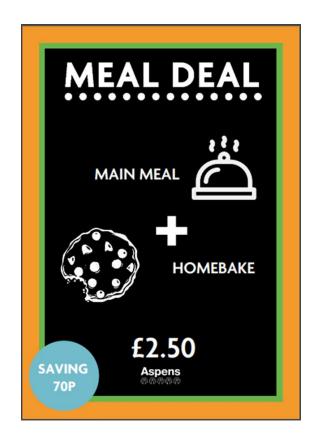

Main Meal served with fresh vegetables

**Hot Dessert Cold Dessert** 

£1.80 £2.10 £2.30 £1.40 £1.65 £1.90 £1.90 £2.20 £1.30 08.0£ £0.95 £1.00 £0.45 £2.30

£1.05

£0.95

| Baguette Just       |
|---------------------|
| Baguette Classic    |
| Baguette Deli       |
| Sandwiches Just     |
| Sandwiches Classics |
| Sandwiches Deli     |
| Wrap Just           |
| Wrap Deli           |
| Small snack Pot     |
| Protein Topper      |
| Dessert Pot         |
| Fruit Pot           |
| Fresh Fruit         |