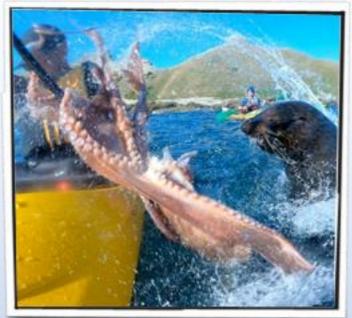

In which country did this bizarre scene occur last week?

a. Ireland b. New Zealand c. Canada

b. New Zealand - Kyle Mulinder was paddling off the South Island town of Kaikoura when he became caught in a battle between a seal and the octopus it wanted for lunch. Footage of him getting slapped in the face by an octopus has since gone viral.