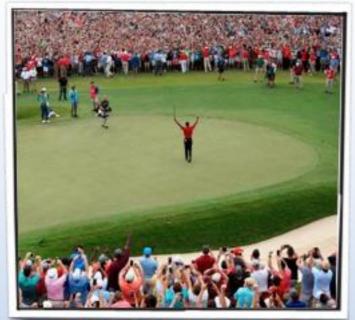

Who is shown at the centre of this photo?

Tiger Woods - An emotional Tiger Woods completed an astonishing comeback to win the season-ending Tour Championship by two shots and record his first title win in five years.