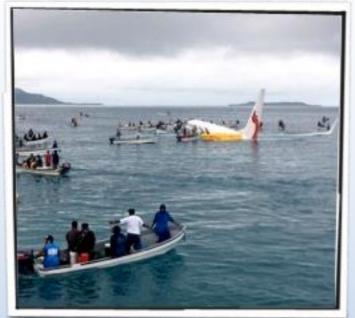

In what part of the world did this successful rescue effort occur?

a. The South Pacific b. The Caribbean c. The Mediterranean

a. The South Pacific - The aircraft came down in a lagoon off Chuuk International Airport in Micronesia after it missed the runway. The Air Niugini plane from Papua New Guinea was seen sitting in shallow water just off the coast and locals responded to help rescue all of the 36 passengers and 11 crew.