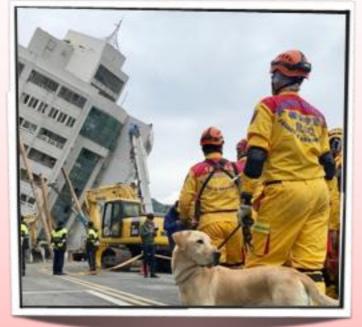

In which country are emergency workers dealing with this situation? a. Japan b. The Philippines c. Taiwan

c. Taiwan - A major earthquake resulted in damage on the eastern coast of the island nation including several toppled buildings including this one in Hualien that was propped up with mobile cranes.