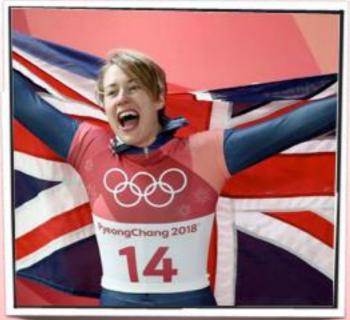

What is the last name of this British athlete?

Yarnold - Lizzy Yarnold has successfully defended her olympic title in the Women's Skeleton event. With Laura Deas winning bronze, it marked the first time since 1908 that Great Britain won two Winter Games medals in one winter sport in one event.