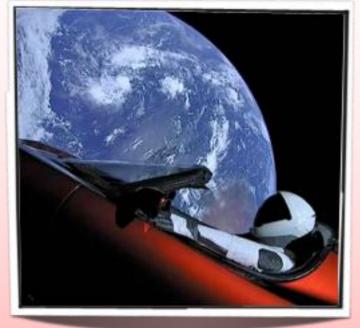

What type of car is shown in this photo from last week? a. Ford b. Tesla c. Mazda

b. Tesla - The red electric convertible was sent into space aboard SpaceX's brand new Falcon Heavy rocket during a successful test flight on Tuesday. The car will now sail away to the asteroid belt between Mars and Jupiter. Elon Musk is the billionaire entrepreneur behind SpaceX, Tesla and The HyperLoop.