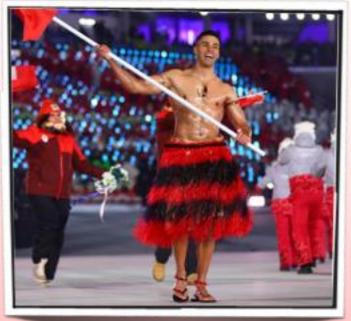

15

a. Russia - The Russian passenger plane carrying 71 people crashed near Moscow shortly after taking off from one of the city's airports.

%

90% APPLE

From which country is this olympic flag bearer? a. Fiji b. Tonga c. Samoa

b. Tonga - Flag bearer Pita Taufatofua first made headlines in 2016 after appearing shirtless during the Opening Ceremony of the Rio Summer Olympic Games. He repeated the effort in the chilly temperatures of Peyoncheng to gain attention for the small Pacific nation and encourage youngsters there to get into a wide variety of sports.