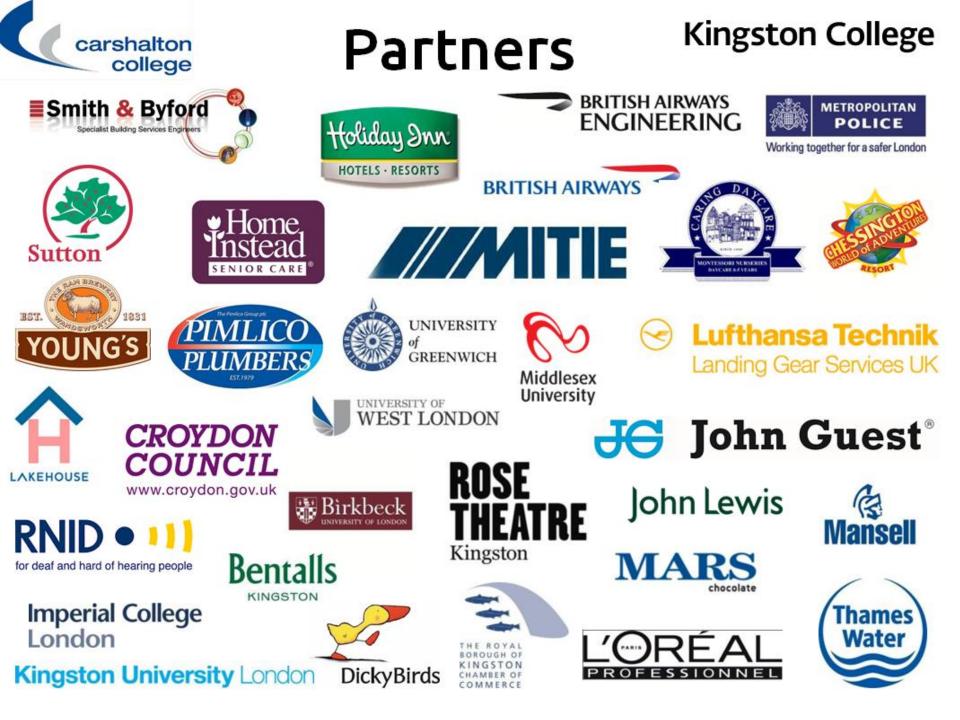

# Huge range of Apprenticeships

There are a wide range of establishes apprenticeships

at Carshalton College:

- Accountancy
- Business and Administration
- Carpentry
- Hospitality and Catering
- Care & Early Years
- Electrical Installation
- Hairdressing
- Health and Social Care
- Motor Vehicle
- Plumbing
- Leadership and Management
- Supported Teaching and Learning

at Kingston College:

- Business and Administration
- Customer Service (Travel and Tourism, Hospitality, Leisure and Entertainment)
- Children's and Young People's Workforce
- Health and Social Care
- Engineering, Electro-Mechanical Maintenance, Design or Manufacture
- Motor Vehicle Maintenance, Service and Repair
- Hairdressing
- Supporting the Delivery of Physical Education and School Sport