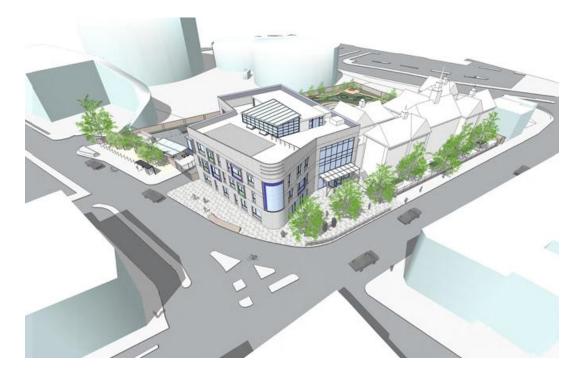

## **CREATIVE INDUSTRIES CENTRE**

Due to open March 2015 Richmond Road, School of Art and Design

8 million investment to house Art, Design, Fashion, Media, Music, Digital Arts, 3D Design